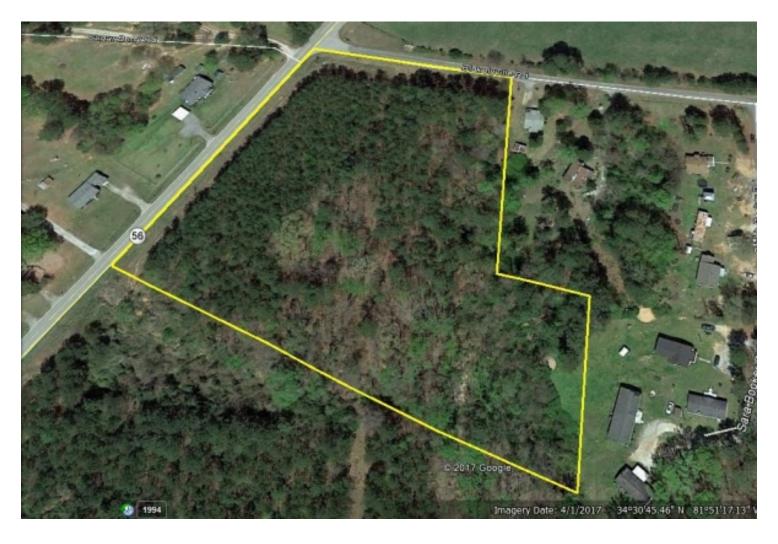

# **Highway 56 Commercial Tract**

## **Timberland, Commercial**

13132 Highway 56, Clinton, SC 29325

Price: \$411,750 Acreage: 5.49 County: Laurens

Parcel Tax ID: 901-35-01-011

### **Timberland, Commercial**

This property located on Highway 56 ½ mile off I-26 has great investment potential.

Daily traffic count on Highway 56 is 1,100 and on I-26, 36,000 cars per day.

Great location for a fast food restaurant or convenience store. With over 400 ft of road frontage this property is priced to sale!